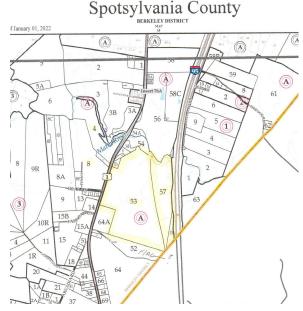

### Jefferson Davis Hwy. Woodford, VA 22580 1.4 Miles South of Thornburg & South of the Matta River

List Price \$ 6,000,000

Aerial View Between Rt #1 & I-95 1.5 Miles South of Exit # 118 on I-95

Tax Map 76-A-53 & 76-A-57