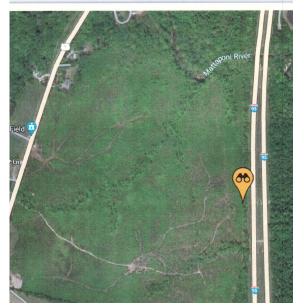

### Jefferson Davis Hwy. Woodford, VA 22580 1.4 Miles South of Thornburg & South of the Matta River

List Price \$ 6,000,000

Aerial View Between Rt #1 & I-95 1.5 Miles South of Exit # 118 on I-95

Tax Map 76-A-53 & 76-A-57